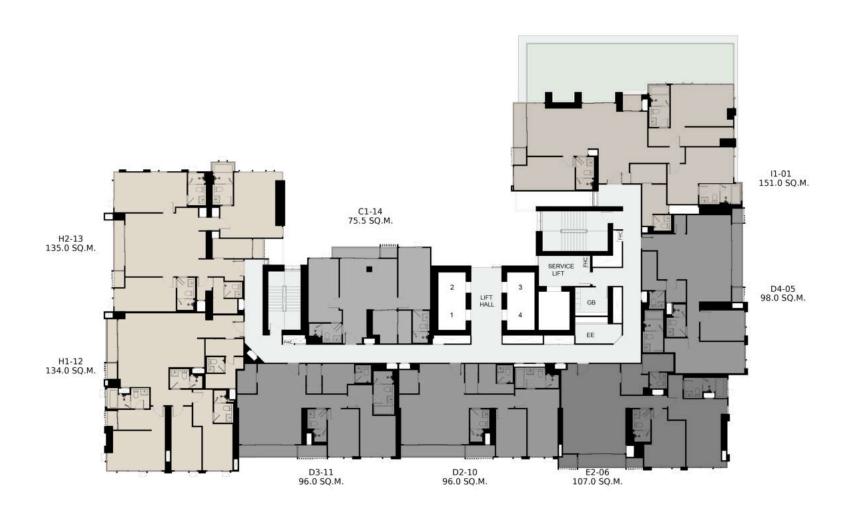

D1 96.0 SQ.M. D2 96.0 SG

D3 96.0 SQ.M.

98.0

E1 102.0 SQ.M.

109.0

H1 134.0 SQ.M. H2 135.0 SQ.M.