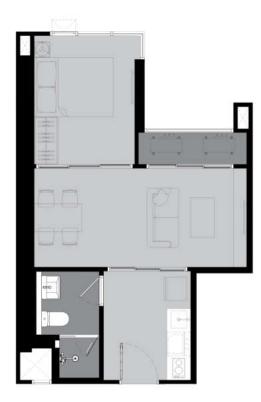

# G FLOOR

RHYTHM CHAROENKRUNG PAVILI

RHYTHM CHAROENKRUNG

RHYTHM CHAROENKRUN

RHYTHM CHAROENKRUNG PAVILL

RHYTHM CHAROENKRUNG PAVILLI

RHYTHM CHAROENKRUNG

A1 35.0 SQ.M.

A3 35.0 SQ.M.

Pigetina abancatha divisian af tha livina anana af anah wait flanu alan anliv mari ha diffarant than anti-alicana intaria

B1 43.5 SQ.M.

Diatrica abas

DUNCTURA OLIA DOENIZOLINO DANZILLIANI

B2 43.5 SQ.M. B2M 43.5 SQ.M.