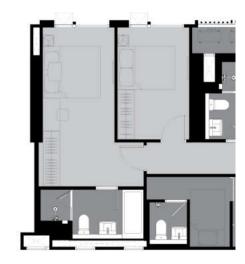

A3 35.0 SQ.M.

Pigetina abancatha divisian af tha livina anana af anah wait flanu alan anliv mari ha diffarant than anti-alicana intaria

B1 43.5 SQ.M.

Diatrica abas

DUNCTURA OLIA DOENIZOLINO DANZILLIANI

B2 43.5 SQ.M. B2M 43.5 SQ.M.