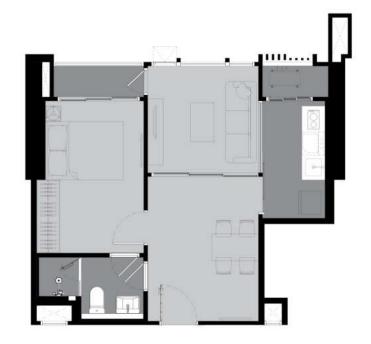

A3 35.0 SQ.M.

Pigetina abancatha divisian af tha livina anana af anah wait flanu alan anliv mari ha diffarant than anti-alicana intaria

B1 43.5 SQ.M.

Diatrica abas

DUNCTURA OLIA DOENIZOLINO DANZILLIANI

B2 43.5 SQ.M. B2M 43.5 SQ.M.

D1 96.0 SQ.M. D2 96.0 SG

D3 96.0 SQ.M.

98.0

E1 102.0 SQ.M.

109.0

H1 134.0 SQ.M. H2 135.0 SQ.M.