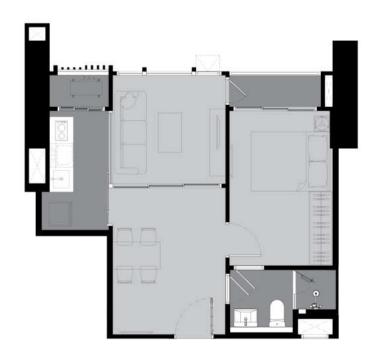

A3 35.0 SQ.M.

Pigetina abancatha divisian af tha livina anana af anah wait flanu alan anliv mari ha diffarant than anti-alicana intaria

B1 43.5 SQ.M.

Diatrica abas

DUNCTURA OLIA DOENIZOLINO DANZILLIANI

B2 43.5 SQ.M. B2M 43.5 SQ.M.

D1 96.0 SQ.M. D2 96.0 SG

D3 96.0 SQ.M.

98.0

E1 102.0 SQ.M.

109.0

H1 134.0 SQ.M. H2 135.0 SQ.M.