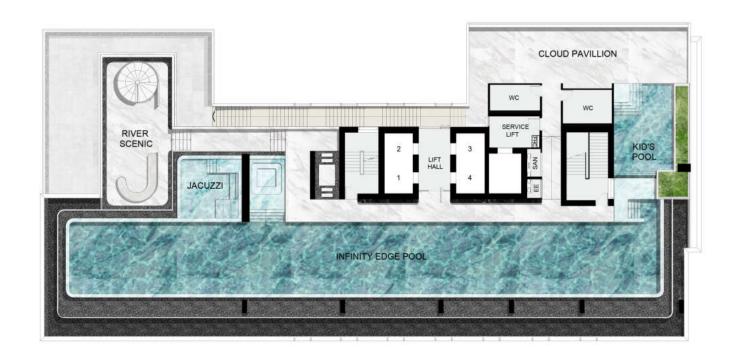

### 43rd FLOOR

- INFINITY EDGE POOL
- KID'S POOL
- JACUZZI
- RIVER SCENIC
- CLOUD PAVILLION