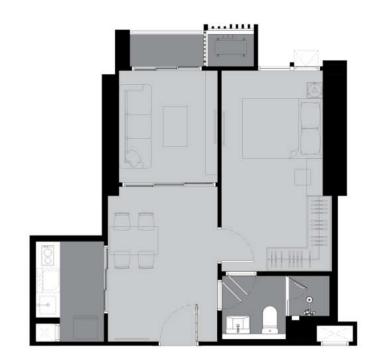

A3 35.0 SQ.M.

Pigetina abancatha divisian af tha livina anana af anah wait flanu alan anliv mari ha diffarant than anti-alicana intaria

B1 43.5 SQ.M.

Diatrica abas

DUNCTURA OLIA DOENIZOLINO DANZILLIANI

B2 43.5 SQ.M. B2M 43.5 SQ.M.

D1 96.0 SQ.M. D2 96.0 SG

D3 96.0 SQ.M.

98.0

E1 102.0 SQ.M.

109.0

H1 134.0 SQ.M. H2 135.0 SQ.M.