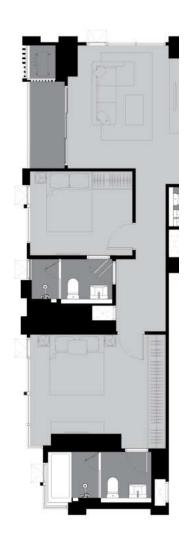

D1 96.0 SQ.M. D2 96.0 SG

D3 96.0 SQ.M.

98.0

E1 102.0 SQ.M.

109.0

H1 134.0 SQ.M. H2 135.0 SQ.M.