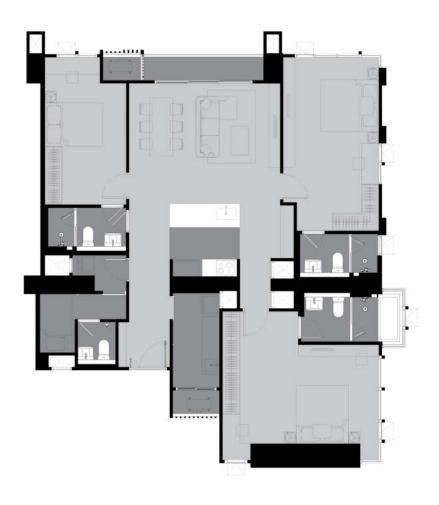

# G FLOOR

RHYTHM CHAROENKRUNG PAVILI

RHYTHM CHAROENKRUNG

RHYTHM CHAROENKRUN

RHYTHM CHAROENKRUNG PAVILL

RHYTHM CHAROENKRUNG PAVILLI

RHYTHM CHAROENKRUNG

A1 35.0 SQ.M.

A3 35.0 SQ.M.

Pigetina abancatha divisian af tha livina anana af anah wait flanu alan anliv mari ha diffarant than anti-alicana intaria

B1 43.5 SQ.M.

Diatrica abas

DUNCTURA OLIA DOENIZOLINO DANZILLIANI

B2 43.5 SQ.M. B2M 43.5 SQ.M.

D1 96.0 SQ.M. D2 96.0 SG

D3 96.0 SQ.M.

98.0

E1 102.0 SQ.M.

109.0

H1 134.0 SQ.M. H2 135.0 SQ.M.