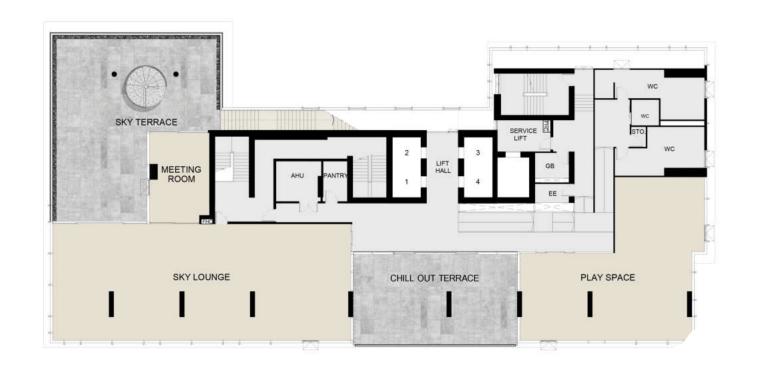

## 42<sup>nd</sup> FLOOR

- SKY LOUNGE
- SKY TERRACE
- CHILL OUT TERRACE
- MEETING ROOM
- PLAY SPACE