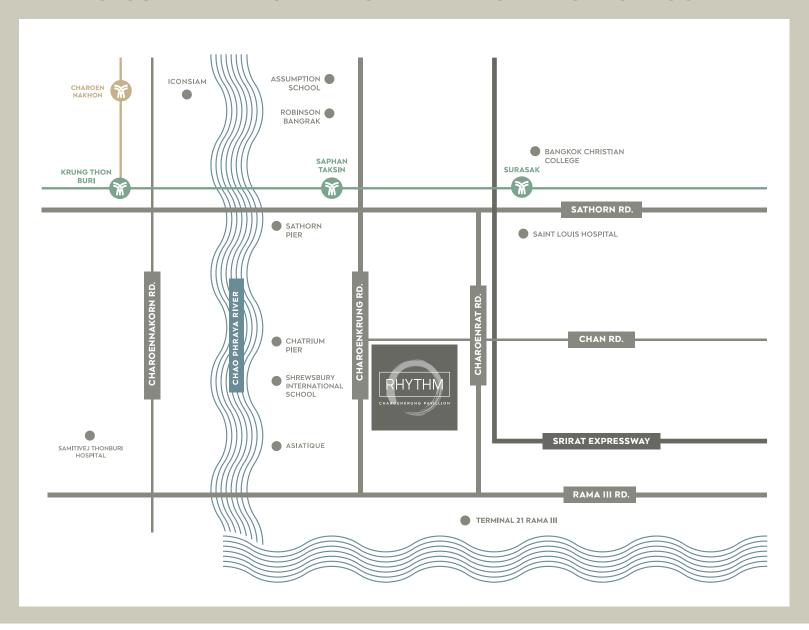

# **PROJECT INFORMATION**

LOCATION LAND AREA CHAROENKRUNG 73, CHAN ROAD

4-2-76.7 RAI

PROJECT TYPE

NUMBER OF UNITS

RESIDENT BUILDING 44 FLOOR + 1 BASEMENT FLOOR

PAVILLION BUILDING 1 FLOOR + 2 BASEMENT FLOOR

RESIDENT 421 UNITS + SHOP 1 UNIT