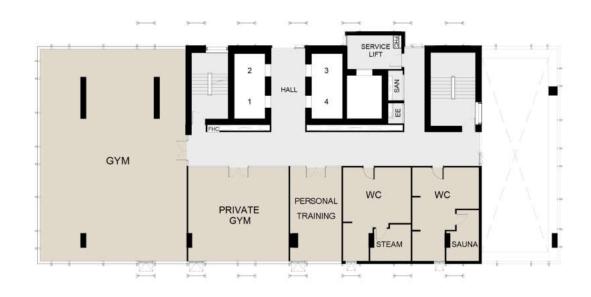

# G FLOOR

















RHYTHM CHAROENKRUNG PAVILI

RHYTHM CHAROENKRUNG



RHYTHM CHAROENKRUN

RHYTHM CHAROENKRUNG PAVILL



RHYTHM CHAROENKRUNG PAVILLI

RHYTHM CHAROENKRUNG





A1 35.0 SQ.M.



A3 35.0 SQ.M.

Pigetina abancatha divisian af tha livina anana af anah wait flanu alan anliv mari ha diffarant than anti-alicana intaria



B1 43.5 SQ.M.

Diatrica abas

DUNCTURA OLIA DOENIZOLINO DANZILLIANI





B2 43.5 SQ.M. B2M 43.5 SQ.M.





D1 96.0 SQ.M. D2 96.0 SG





D3 96.0 SQ.M.

98.0





E1 102.0 SQ.M.

109.0





H1 134.0 SQ.M. H2 135.0 SQ.M.

# **PROJECT INFORMATION**

LOCATION LAND AREA CHAROENKRUNG 73, CHAN ROAD

4-2-76.7 RAI

PROJECT TYPE

NUMBER OF UNITS

RESIDENT BUILDING 44 FLOOR + 1 BASEMENT FLOOR

PAVILLION BUILDING 1 FLOOR + 2 BASEMENT FLOOR

RESIDENT 421 UNITS + SHOP 1 UNIT

421 LOTS (100%)

**UNIT TYPE** 

PARKING

 1 BEDROOM
 35.0
 SQ.M.

 1 BEDROOM PLUS
 43.5
 SQ.M.

 2 BEDROOM
 75.5 - 128.5
 SQ.M.

 3 BEDROOM
 134.0 - 159.0
 SQ.M.

 4 BEDRO