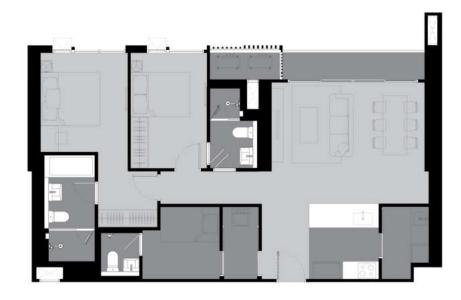

A3 35.0 SQ.M.

Pigetina abancatha divisian af tha livina anana af anah wait flanu alan anliv mari ha diffarant than anti-alicana intaria

B1 43.5 SQ.M.

Diatrica abas

DUNCTURA OLIA DOENIZOLINO DANZILLIANI

B2 43.5 SQ.M. B2M 43.5 SQ.M.

D1 96.0 SQ.M. D2 96.0 SG

D3 96.0 SQ.M.

98.0

E1 102.0 SQ.M.

109.0

H1 134.0 SQ.M. H2 135.0 SQ.M.