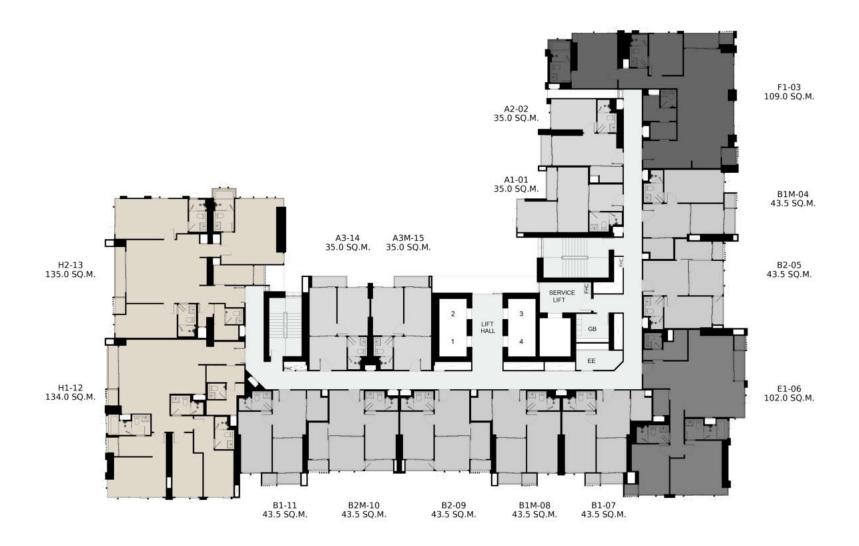

A3 35.0 SQ.M.

Pigetina abancatha divisian af tha livina anana af anah wait flanu alan anliv mari ha diffarant than anti-alicana intaria

B1 43.5 SQ.M.

Diatrica abas

DUNCTURA OLIA DOENIZOLINO DANZILLIANI

B2 43.5 SQ.M. B2M 43.5 SQ.M.

D1 96.0 SQ.M. D2 96.0 SG

D3 96.0 SQ.M.

98.0

E1 102.0 SQ.M.

109.0

H1 134.0 SQ.M. H2 135.0 SQ.M.