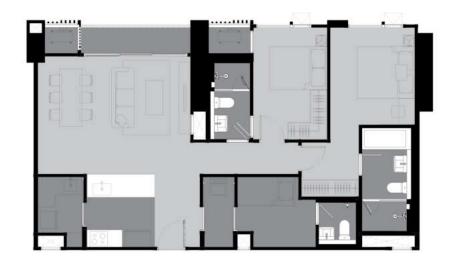

D1 96.0 SQ.M. D2 96.0 SG

D3 96.0 SQ.M.

98.0

E1 102.0 SQ.M.

109.0

H1 134.0 SQ.M. H2 135.0 SQ.M.