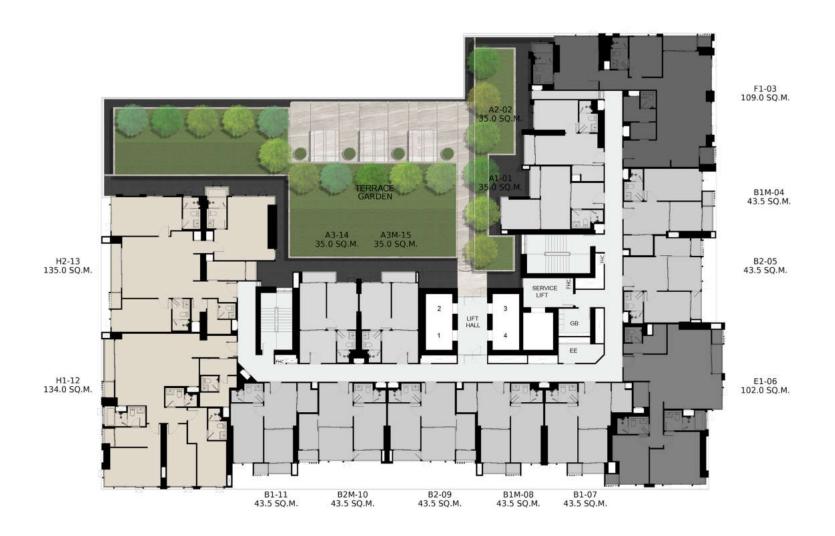

# G FLOOR

RHYTHM CHAROENKRUNG PAVILI

RHYTHM CHAROENKRUNG

RHYTHM CHAROENKRUN

RHYTHM CHAROENKRUNG PAVILL

RHYTHM CHAROENKRUNG PAVILLI

RHYTHM CHAROENKRUNG

A1 35.0 SQ.M.

A3 35.0 SQ.M.

Pigetina abancatha divisian af tha livina anana af anah wait flanu alan anliv mari ha diffarant than anti-alicana intaria

B1 43.5 SQ.M.

Diatrica abas

DUNCTURA OLIA DOENIZOLINO DANZILLIANI

B2 43.5 SQ.M. B2M 43.5 SQ.M.

D1 96.0 SQ.M. D2 96.0 SG

D3 96.0 SQ.M.

98.0

E1 102.0 SQ.M.

109.0

H1 134.0 SQ.M. H2 135.0 SQ.M.

## 9th FLOOR

- TERRACE GARDEN