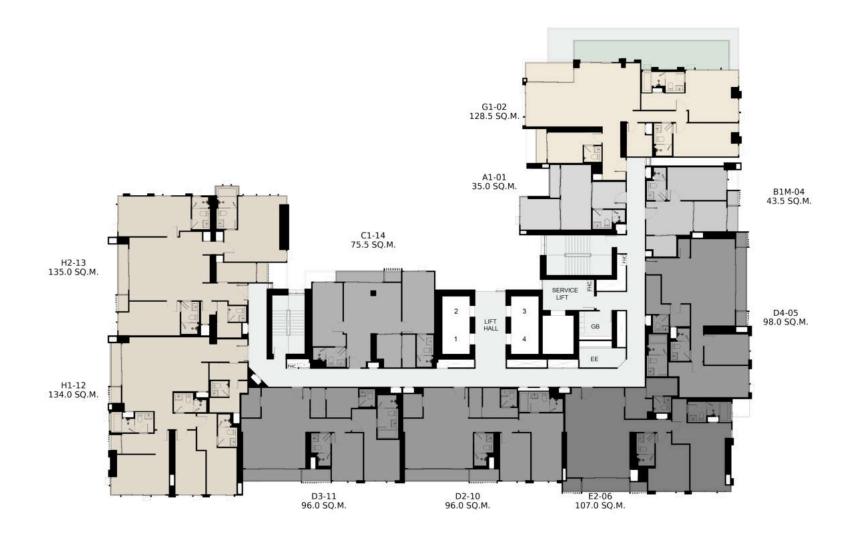

D1 96.0 SQ.M. D2 96.0 SG

D3 96.0 SQ.M.

98.0

E1 102.0 SQ.M.

109.0

H1 134.0 SQ.M. H2 135.0 SQ.M.