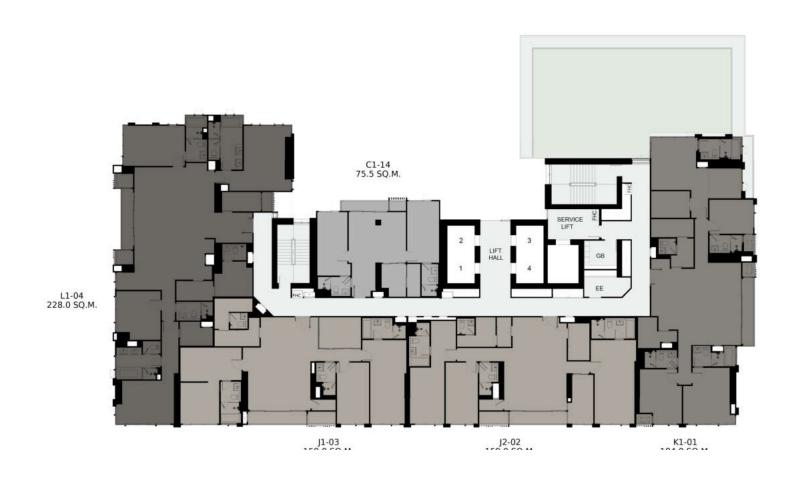

# G FLOOR

RHYTHM CHAROENKRUNG PAVILI

RHYTHM CHAROENKRUNG

RHYTHM CHAROENKRUN

RHYTHM CHAROENKRUNG PAVILL

RHYTHM CHAROENKRUNG PAVILLI

RHYTHM CHAROENKRUNG

A1 35.0 SQ.M.

A3 35.0 SQ.M.

Pigetina abancatha divisian af tha livina anana af anah wait flanu alan anliv mari ha diffarant than anti-alicana intaria

B1 43.5 SQ.M.

Diatrica abas

DUNCTURA OLIA DOENIZOLINO DANZILLIANI

B2 43.5 SQ.M. B2M 43.5 SQ.M.

D1 96.0 SQ.M. D2 96.0 SG

D3 96.0 SQ.M.

98.0

E1 102.0 SQ.M.

109.0

H1 134.0 SQ.M. H2 135.0 SQ.M.

421 LOTS (100%)

**UNIT TYPE** 

PARKING

 1 BEDROOM
 35.0
 SQ.M.

 1 BEDROOM PLUS
 43.5
 SQ.M.

 2 BEDROOM
 75.5 - 128.5
 SQ.M.

 3 BEDROOM
 134.0 - 159.0
 SQ.M.

 4 BEDROOM
 184.0 - 228.0
 SQ.M.