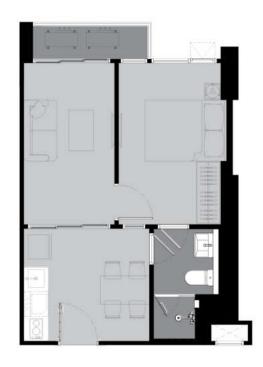

A3 35.0 SQ.M.

Pigetina abancatha divisian af tha livina anana af anah wait flanu alan anliv mari ha diffarant than anti-alicana intaria

B1 43.5 SQ.M.

Diatrica abas

DUNCTURA OLIA DOENIZOLINO DANZILLIANI

B2 43.5 SQ.M. B2M 43.5 SQ.M.

D1 96.0 SQ.M. D2 96.0 SG

D3 96.0 SQ.M.

98.0

E1 102.0 SQ.M.

109.0

H1 134.0 SQ.M. H2 135.0 SQ.M.