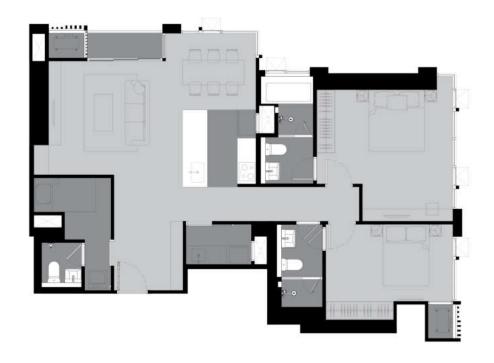

D1 96.0 SQ.M. D2 96.0 SG

D3 96.0 SQ.M.

98.0

E1 102.0 SQ.M.

109.0

H1 134.0 SQ.M. H2 135.0 SQ.M.