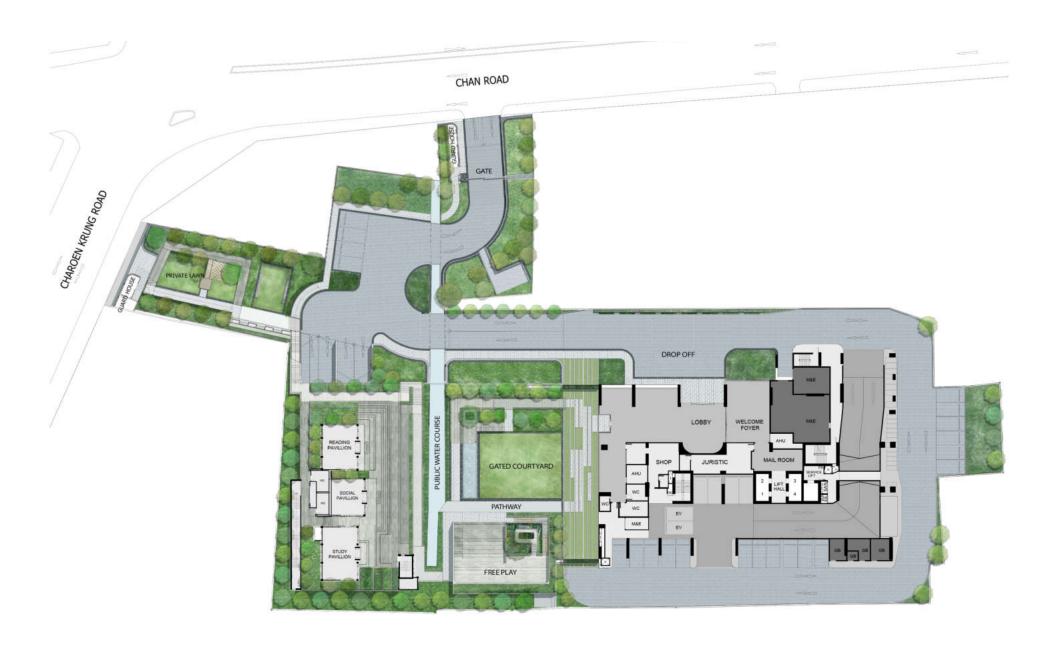

# FACILITIES G FLOOR

- GATED COURTYARD
- FREE PLAY
- TREE DECK
- PATHWAY
- AMPHITHEATER
- STUDY PAVILLION
- SOCIAL PAVILLION
- READING PAVILLION
- PRIVATED LAWN
- ISOLATED PODS
- FREE CLIMB
- LOBBY RECEPTION
- WELCOME FOYER
- MAILROOM
- JURISTIC
- SHOP