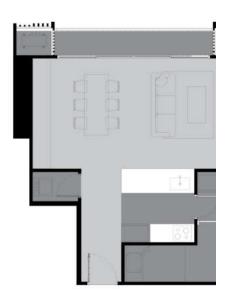

A3 35.0 SQ.M.

Pigetina abancatha divisian af tha livina anana af anah wait flanu alan anliv mari ha diffarant than anti-alicana intaria

B1 43.5 SQ.M.

Diatrica abas

DUNCTURA OLIA DOENIZOLINO DANZILLIANI

B2 43.5 SQ.M. B2M 43.5 SQ.M.