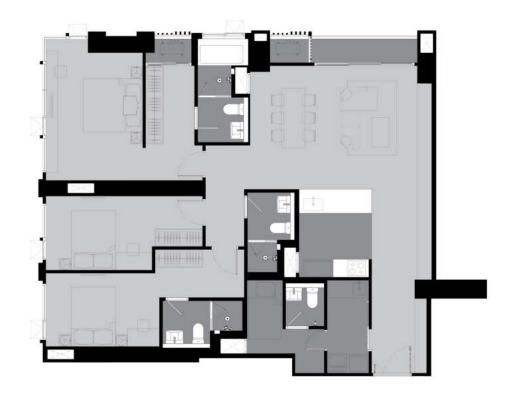

D1 96.0 SQ.M. D2 96.0 SG

D3 96.0 SQ.M.

98.0

E1 102.0 SQ.M.

109.0

H1 134.0 SQ.M. H2 135.0 SQ.M.