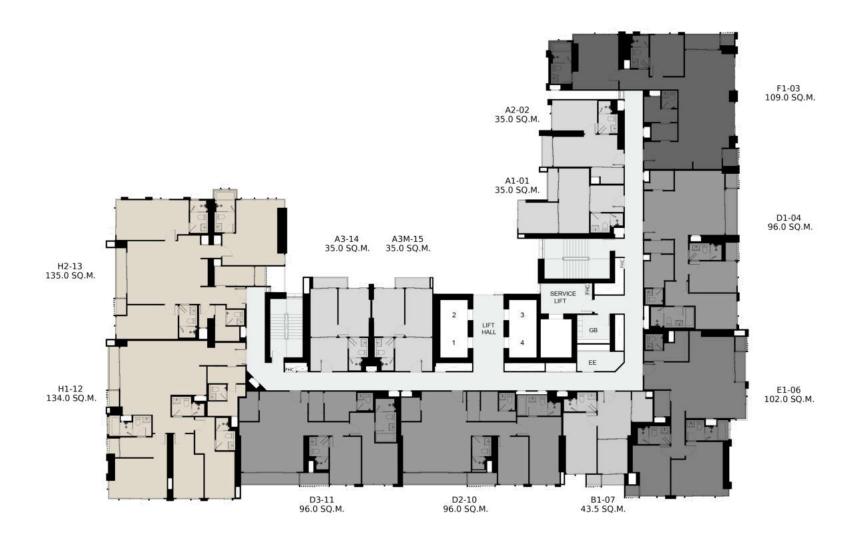

D1 96.0 SQ.M. D2 96.0 SG

D3 96.0 SQ.M.

98.0

E1 102.0 SQ.M.

109.0

H1 134.0 SQ.M. H2 135.0 SQ.M.